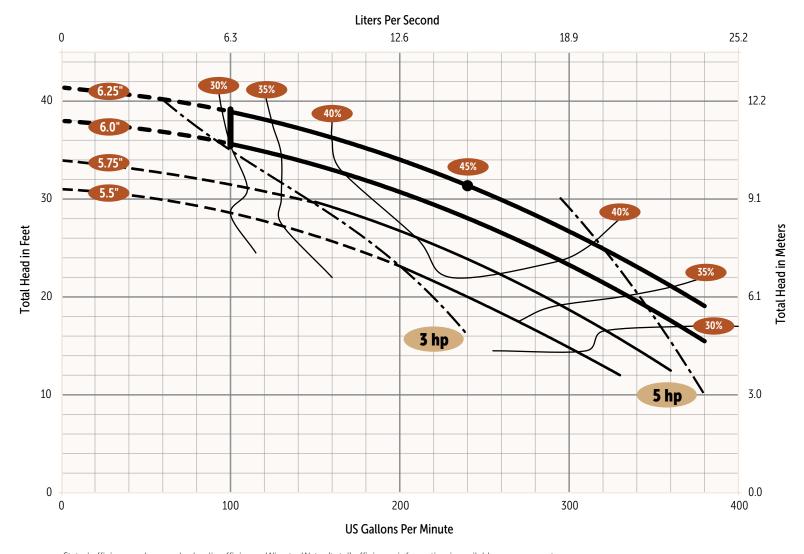

## **Performance Curve**

3LV05-Series - 60 Hz

Stated efficiency values are hydraulic efficiency. Wire-to-Water (total) efficiency information is available upon request.

Pumps must operate within the proper range shown on the performance chart - between minimum flow of 100 gpm and min head requirements. It is the responsibility of the end user to ensure this requirement is met. Pumps operating outside the recommended range are prone to damage, excessive vibration, cavitation, poor efficiency, and may exceed nameplate amperage.